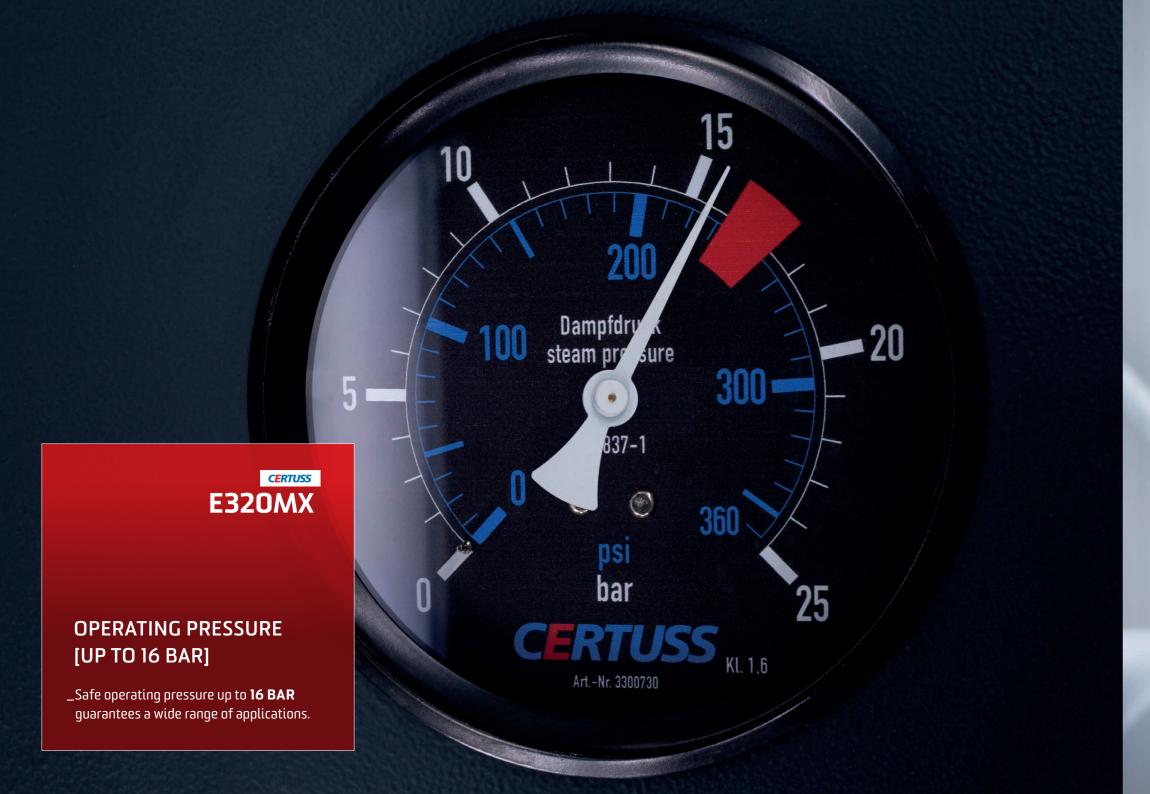

\_INSTALLATION [EFFICIENT]

\_EASY ACCESS [MAINTENANCE ADVANTAGE]

\_FILTER REPLACEMENT [MAINTENANCE ADVANTAGE]

\_COOLING [INTEGRATED]

\_OPERATING PRESSURE [UP TO 16 BAR]

\_CONTROL [PLUS]

\_STEAM [QUALITY]

\_LOW WEAR [LONG LIFE]