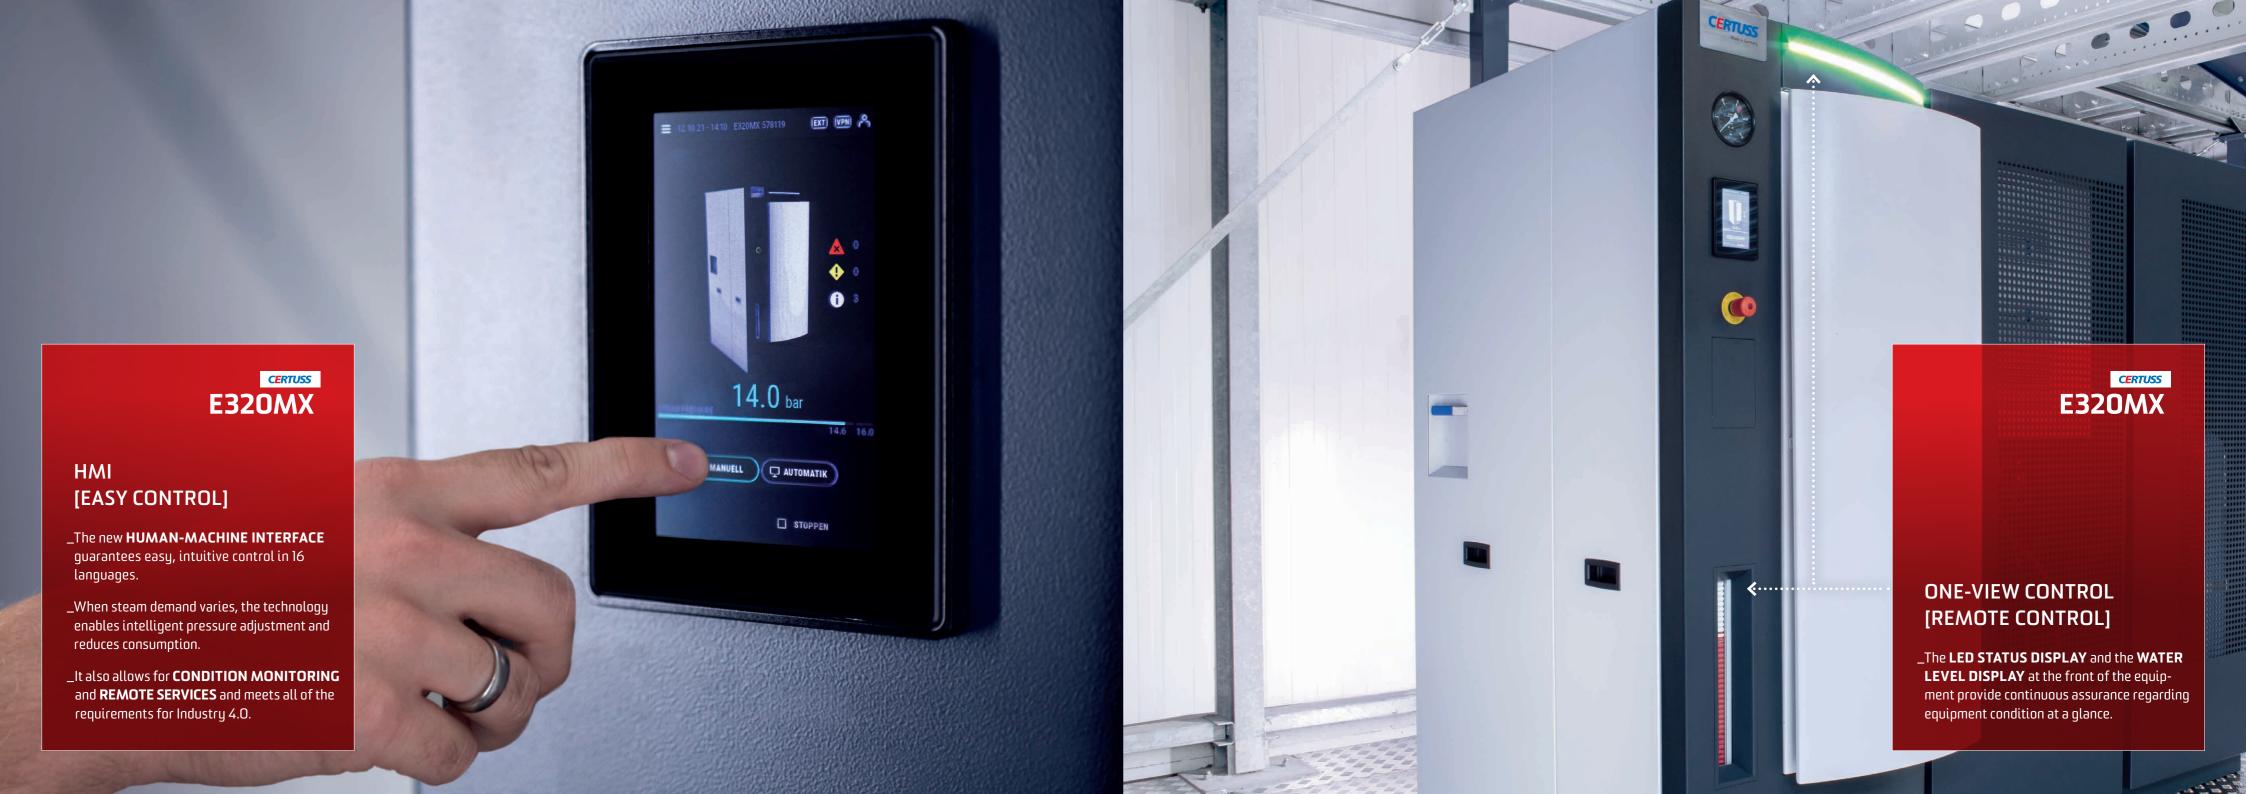

\_Steam can be produced for **INDUSTRIAL** or **CULINARY** needs based on the application.

THE PERFORMANCE CLASS GENERATION E

\_COMPACT [SPACE-SAVING]

\_HMI

[EASY CONTROL]

\_ONE-VIEW CONTROL [REMOTE CONTROL]