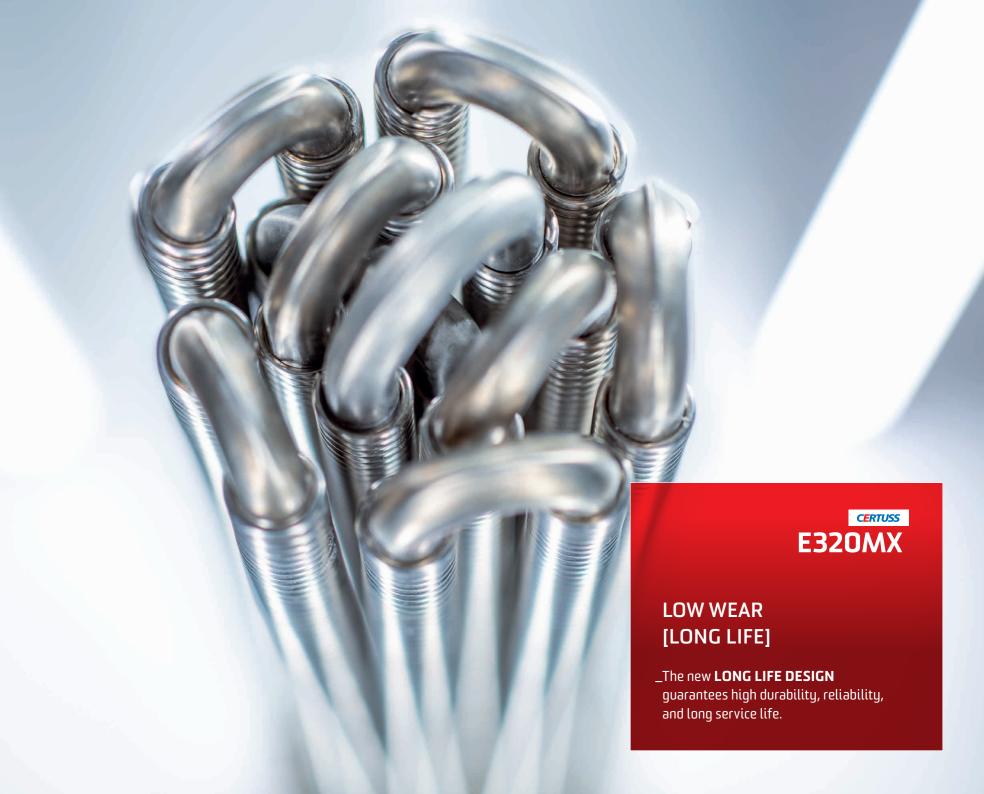

E320MX

\_INSTALLATION [EFFICIENT]

\_EASY ACCESS [MAINTENANCE ADVANTAGE]

\_FILTER REPLACEMENT [MAINTENANCE ADVANTAGE]

\_COOLING [INTEGRATED]

\_OPERATING PRESSURE [UP TO 16 BAR]

\_CONTROL [PLUS]

\_STEAM [QUALITY]

\_LOW WEAR [LONG LIFE]