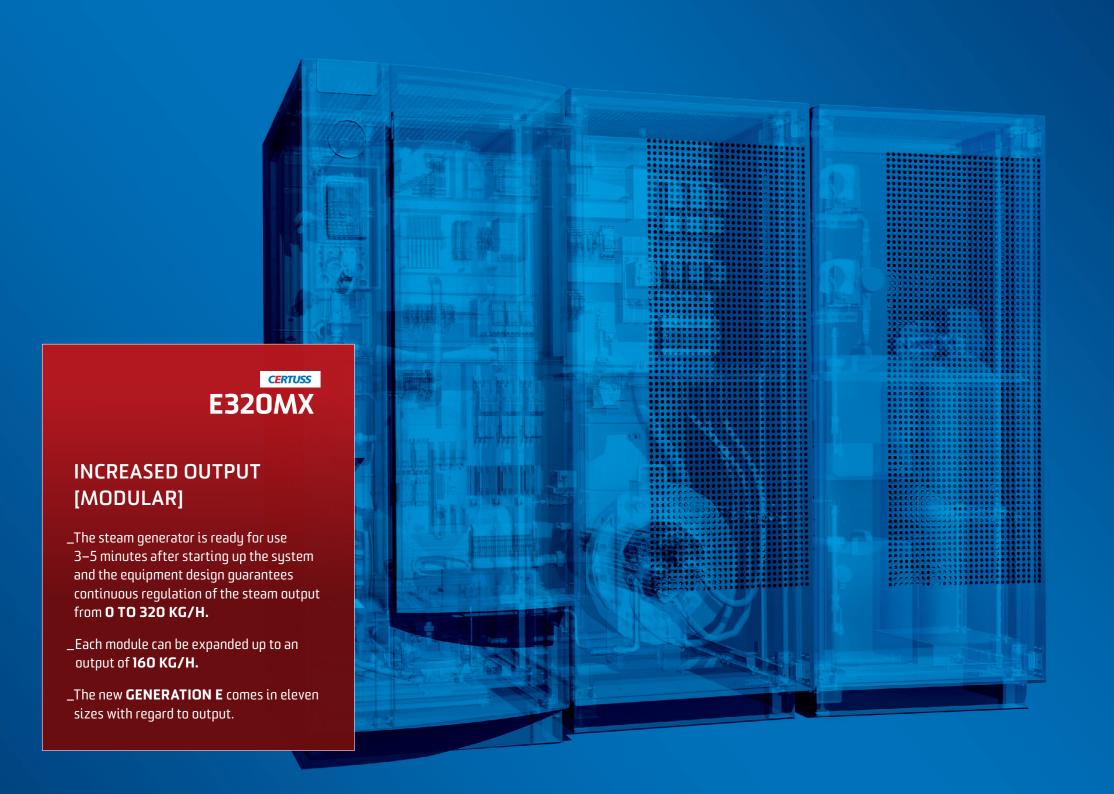

E320MX

## COOLING [INTEGRATED]

\_The optional **SWITCHING CABINET COOLING FUNCTION** ensures operation even at high temperatures.





E320MX

## CONTROL [PLUS]

\_The proven THERMOTIMAT-PLUS
CONTROL is optional. It provides
corrosion protection; constant boiler
pressure and consistent steam quality
increase process reliability.



E320MX

STEAM [QUALITY]

\_Steam can be produced for **INDUSTRIAL** or **CULINARY** needs based on the application.



THE PERFORMANCE CLASS GENERATION E



\_COMPACT [SPACE-SAVING]

\_HMI

[EASY CONTROL]

\_ONE-VIEW CONTROL [REMOTE CONTROL]

\_INSTALLATION [EFFICIENT]

\_EASY ACCESS [MAINTENANCE ADVANTAGE]

\_FILTER REPLACEMENT [MAINTENANCE ADVANTAGE]

\_COOLING [INTEGRATED]

\_OPERATING PRESSURE [UP TO 16 BAR]

\_CONTROL [PLUS]

\_STEAM [QUALITY]