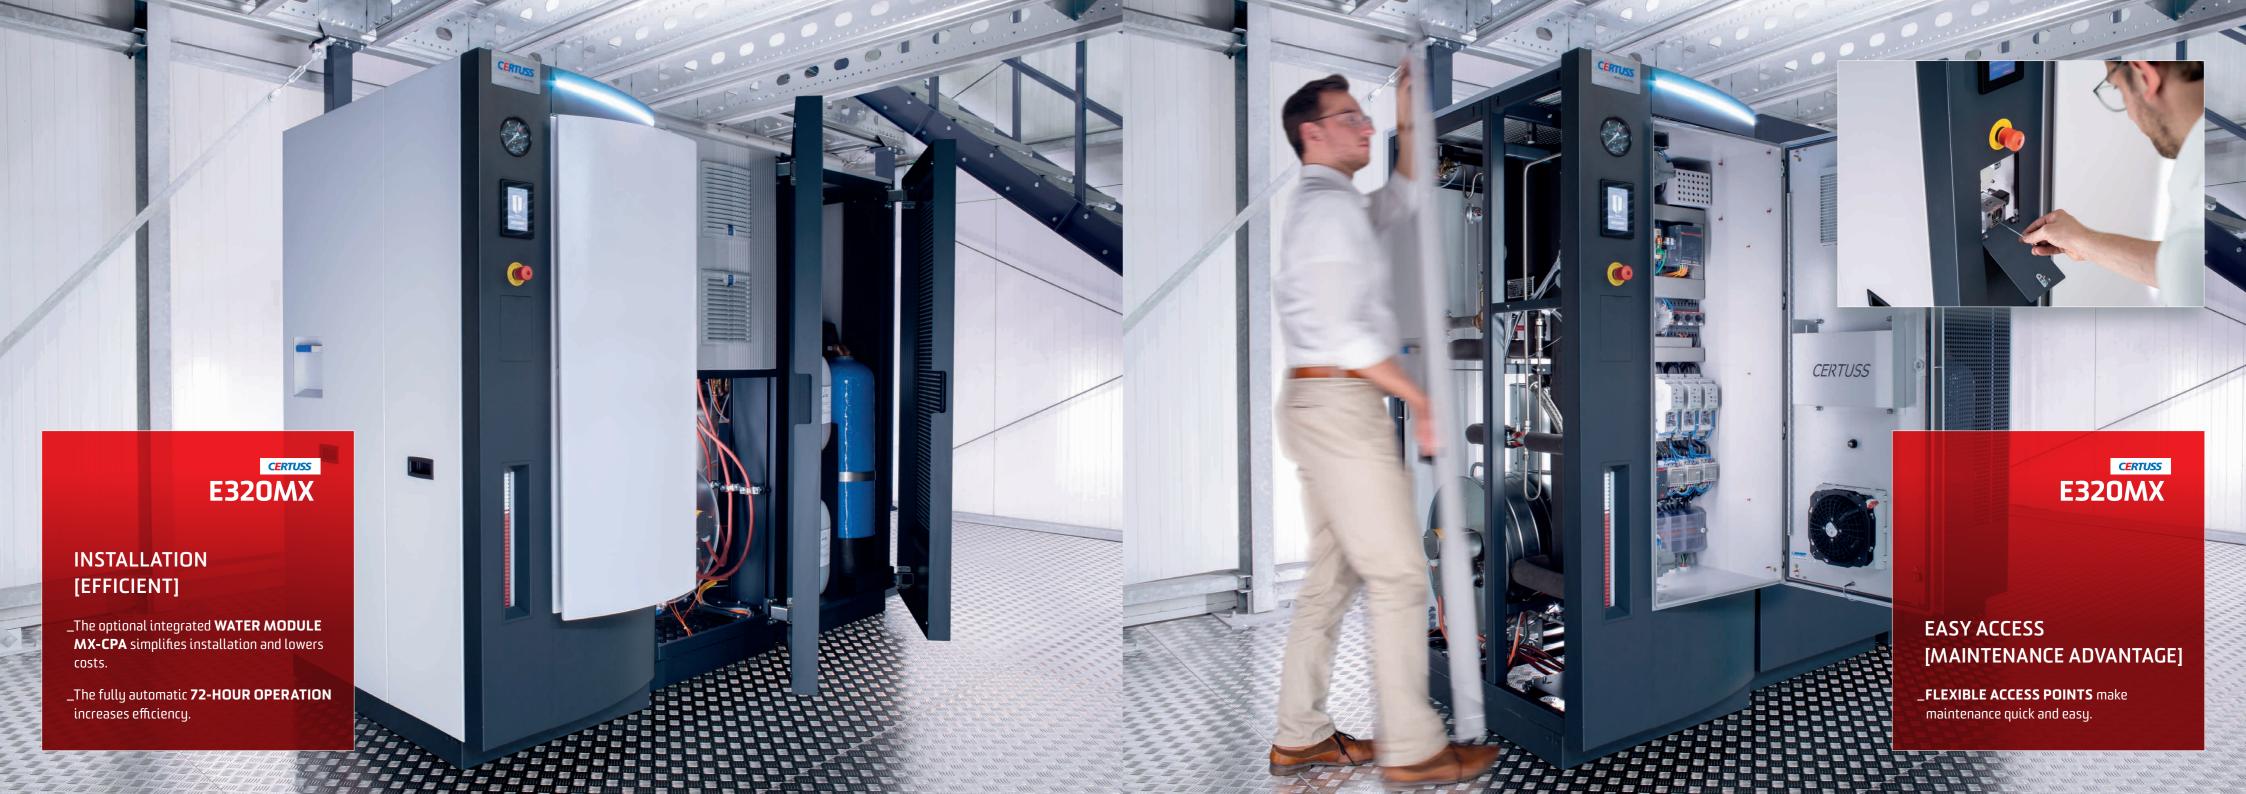

\_INSTALLATION [EFFICIENT]

\_EASY ACCESS [MAINTENANCE ADVANTAGE]

\_FILTER REPLACEMENT [MAINTENANCE ADVANTAGE]

\_COOLING [INTEGRATED]

\_OPERATING PRESSURE [UP TO 16 BAR]

\_CONTROL [PLUS]

\_STEAM [QUALITY]

\_LOW WEAR [LONG LIFE]