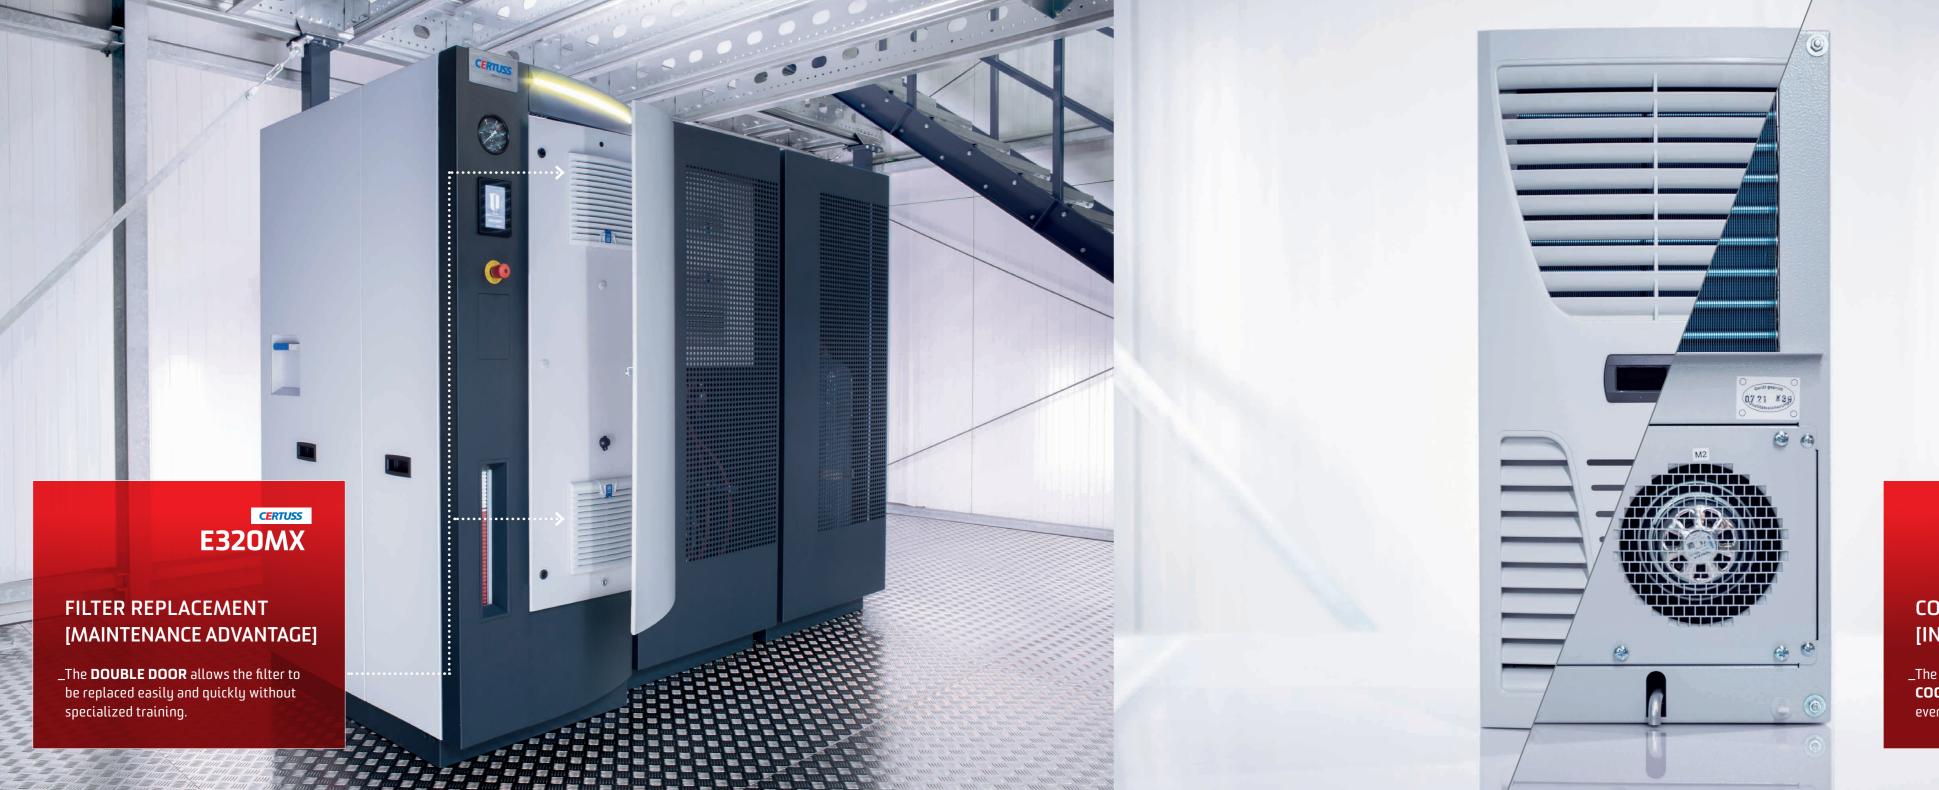

## COOLING [INTEGRATED]

\_The optional **SWITCHING CABINET COOLING FUNCTION** ensures operation even at high temperatures.

E320MX

\_INSTALLATION [EFFICIENT]

\_EASY ACCESS [MAINTENANCE ADVANTAGE]

\_FILTER REPLACEMENT [MAINTENANCE ADVANTAGE]

\_COOLING [INTEGRATED]

\_OPERATING PRESSURE [UP TO 16 BAR]

\_CONTROL [PLUS]

\_STEAM [QUALITY]

\_LOW WEAR [LONG LIFE]